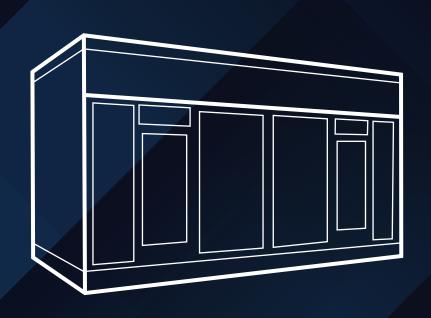

# **SPECIFICATIONS**

- Dimensions: 22FT W x 12FT D x 10FT 8IN H
- Power: 100AMP Single Phase
- Buliding Net Weight: 17,500 lb.
- Portability: Crane or Forklift
- Min. Data Requirements
  - 20mbps download / 10mbps upload
- Shelving: 9 Ambient Fixtures
- Cooling Units: Minus Forty Coolers
- Coffee (Optional): COTI by CPI
- Freezers (Optional): Minus Forty Freezers
- POS Supported:
  - Gilbarco
  - Revel
  - API Integration Available