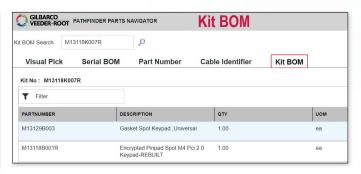

## PATHFINDER™ PARTS NAVIGATOR

| Benefits                             |                                                                                                                                                                                              |
|--------------------------------------|----------------------------------------------------------------------------------------------------------------------------------------------------------------------------------------------|
| Gilbarco Dispenser CAD visual models | <ul><li>Encore: NN1, NL1, NA1, NP3, NPB, NF8, NG0, DEF Cabinet</li><li>Atlas: 9853KXTW1DF, 9153KF, 9216KZ</li></ul>                                                                          |
| Technician Training Tool             | Reduces the learning curve     Gets new Techs working independently fast                                                                                                                     |
| Self-Service Parts Identification    | <ul> <li>Techs can focus on repairs - no recruiting other Techs to identify a part</li> <li>No waiting on Gilbarco Customer Support</li> </ul>                                               |
| Inventory Control                    | Reduces ordering errors     Fewer wrong parts orders means less unwanted inventory                                                                                                           |
| Features                             |                                                                                                                                                                                              |
| CAD Visual Pick Tab                  | <ul> <li>Enter a Dispenser serial number or choose the model number</li> <li>Click on a part in the 3D rendering to see a CAD image and part details</li> </ul>                              |
| Serial BOM Tab                       | <ul> <li>Enter a Dispenser serial number</li> <li>Search the Bill of Material for multiple Dispenser types</li> <li>Graphics Template ID</li> <li>Cable Photos</li> <li>View MDEs</li> </ul> |
| Cable ID Tab                         | <ul><li>Enter cable connection points to find cable details</li><li>Verify cables with a photo</li></ul>                                                                                     |
| Part Look-up                         | Enter a part number for verification                                                                                                                                                         |
| Kit BOM                              | Identify kit components     View MDEs                                                                                                                                                        |
| Obsolete Parts                       | Alternative part recommendations                                                                                                                                                             |
| Specifications                       |                                                                                                                                                                                              |
| Operating requirements               | <ul><li>Internet connection. Browser-based, works with all browsers.</li><li>Annual subscription</li></ul>                                                                                   |
| Contact Us                           |                                                                                                                                                                                              |