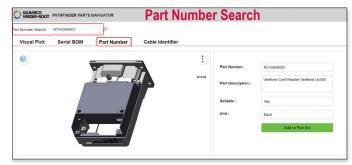

## PATHFINDER™ PARTS NAVIGATOR

| Benefits                             |                                                                                                                                                                                              |
|--------------------------------------|----------------------------------------------------------------------------------------------------------------------------------------------------------------------------------------------|
| Gilbarco Dispenser CAD visual models | <ul><li>Encore: NN1, NL1, NA1, NP3, NPB, NF8, NG0, DEF Cabinet</li><li>Atlas: 9853KXTW1DF, 9153KF, 9216KZ</li></ul>                                                                          |
| Technician Training Tool             | Reduces the learning curve     Gets new Techs working independently fast                                                                                                                     |
| Self-Service Parts Identification    | <ul> <li>Techs can focus on repairs - no recruiting other Techs to identify a part</li> <li>No waiting on Gilbarco Customer Support</li> </ul>                                               |
| Inventory Control                    | Reduces ordering errors     Fewer wrong parts orders means less unwanted inventory                                                                                                           |
| Features                             |                                                                                                                                                                                              |
| CAD Visual Pick Tab                  | <ul> <li>Enter a Dispenser serial number or choose the model number</li> <li>Click on a part in the 3D rendering to see a CAD image and part details</li> </ul>                              |
| Serial BOM Tab                       | <ul> <li>Enter a Dispenser serial number</li> <li>Search the Bill of Material for multiple Dispenser types</li> <li>Graphics Template ID</li> <li>Cable Photos</li> <li>View MDEs</li> </ul> |
| Cable ID Tab                         | <ul><li>Enter cable connection points to find cable details</li><li>Verify cables with a photo</li></ul>                                                                                     |
| Part Look-up                         | Enter a part number for verification                                                                                                                                                         |
| Kit BOM                              | Identify kit components     View MDEs                                                                                                                                                        |
| Obsolete Parts                       | Alternative part recommendations                                                                                                                                                             |
| Specifications                       |                                                                                                                                                                                              |
| Operating requirements               | <ul><li>Internet connection. Browser-based, works with all browsers.</li><li>Annual subscription</li></ul>                                                                                   |
| Contact Us                           |                                                                                                                                                                                              |