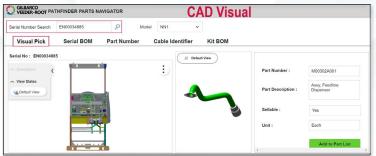

## PATHFINDER™ PARTS NAVIGATOR

| Benefits                             |                                                                                                                                                                                              |
|--------------------------------------|----------------------------------------------------------------------------------------------------------------------------------------------------------------------------------------------|
| Gilbarco Dispenser CAD visual models | <ul><li>Encore: NN1, NL1, NA1, NP3, NPB, NF8, NG0, DEF Cabinet</li><li>Atlas: 9853KXTW1DF, 9153KF, 9216KZ</li></ul>                                                                          |
| Technician Training Tool             | Reduces the learning curve     Gets new Techs working independently fast                                                                                                                     |
| Self-Service Parts Identification    | <ul> <li>Techs can focus on repairs - no recruiting other Techs to identify a part</li> <li>No waiting on Gilbarco Customer Support</li> </ul>                                               |
| Inventory Control                    | Reduces ordering errors     Fewer wrong parts orders means less unwanted inventory                                                                                                           |
| Features                             |                                                                                                                                                                                              |
| CAD Visual Pick Tab                  | <ul> <li>Enter a Dispenser serial number or choose the model number</li> <li>Click on a part in the 3D rendering to see a CAD image and part details</li> </ul>                              |
| Serial BOM Tab                       | <ul> <li>Enter a Dispenser serial number</li> <li>Search the Bill of Material for multiple Dispenser types</li> <li>Graphics Template ID</li> <li>Cable Photos</li> <li>View MDEs</li> </ul> |
| Cable ID Tab                         | <ul><li>Enter cable connection points to find cable details</li><li>Verify cables with a photo</li></ul>                                                                                     |
| Part Look-up                         | Enter a part number for verification                                                                                                                                                         |
| Kit BOM                              | Identify kit components     View MDEs                                                                                                                                                        |
| Obsolete Parts                       | Alternative part recommendations                                                                                                                                                             |
| Specifications                       |                                                                                                                                                                                              |
| Operating requirements               | <ul><li>Internet connection. Browser-based, works with all browsers.</li><li>Annual subscription</li></ul>                                                                                   |
| Contact Us                           |                                                                                                                                                                                              |