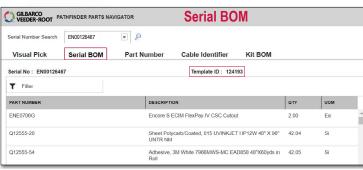

## PATHFINDER™ PARTS NAVIGATOR

| Benefits                             |                                                                                                                                                                                              |
|--------------------------------------|----------------------------------------------------------------------------------------------------------------------------------------------------------------------------------------------|
| Gilbarco Dispenser CAD visual models | <ul><li>Encore: NN1, NL1, NA1, NP3, NPB, NF8, NG0, DEF Cabinet</li><li>Atlas: 9853KXTW1DF, 9153KF, 9216KZ</li></ul>                                                                          |
| Technician Training Tool             | Reduces the learning curve     Gets new Techs working independently fast                                                                                                                     |
| Self-Service Parts Identification    | <ul> <li>Techs can focus on repairs - no recruiting other Techs to identify a part</li> <li>No waiting on Gilbarco Customer Support</li> </ul>                                               |
| Inventory Control                    | Reduces ordering errors     Fewer wrong parts orders means less unwanted inventory                                                                                                           |
| Features                             |                                                                                                                                                                                              |
| CAD Visual Pick Tab                  | <ul> <li>Enter a Dispenser serial number or choose the model number</li> <li>Click on a part in the 3D rendering to see a CAD image and part details</li> </ul>                              |
| Serial BOM Tab                       | <ul> <li>Enter a Dispenser serial number</li> <li>Search the Bill of Material for multiple Dispenser types</li> <li>Graphics Template ID</li> <li>Cable Photos</li> <li>View MDEs</li> </ul> |
| Cable ID Tab                         | <ul><li>Enter cable connection points to find cable details</li><li>Verify cables with a photo</li></ul>                                                                                     |
| Part Look-up                         | Enter a part number for verification                                                                                                                                                         |
| Kit BOM                              | Identify kit components     View MDEs                                                                                                                                                        |
| Obsolete Parts                       | Alternative part recommendations                                                                                                                                                             |
| Specifications                       |                                                                                                                                                                                              |
| Operating requirements               | <ul><li>Internet connection. Browser-based, works with all browsers.</li><li>Annual subscription</li></ul>                                                                                   |
| Contact Us                           |                                                                                                                                                                                              |