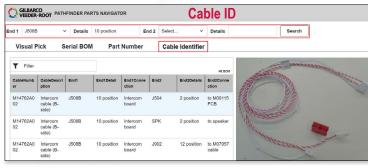

## PATHFINDER™ PARTS NAVIGATOR

| Benefits                             |                                                                                                                                                                                              |
|--------------------------------------|----------------------------------------------------------------------------------------------------------------------------------------------------------------------------------------------|
| Gilbarco Dispenser CAD visual models | <ul><li>Encore: NN1, NL1, NA1, NP3, NPB, NF8, NG0, DEF Cabinet</li><li>Atlas: 9853KXTW1DF, 9153KF, 9216KZ</li></ul>                                                                          |
| Technician Training Tool             | Reduces the learning curve     Gets new Techs working independently fast                                                                                                                     |
| Self-Service Parts Identification    | <ul> <li>Techs can focus on repairs - no recruiting other Techs to identify a part</li> <li>No waiting on Gilbarco Customer Support</li> </ul>                                               |
| Inventory Control                    | Reduces ordering errors     Fewer wrong parts orders means less unwanted inventory                                                                                                           |
| Features                             |                                                                                                                                                                                              |
| CAD Visual Pick Tab                  | <ul> <li>Enter a Dispenser serial number or choose the model number</li> <li>Click on a part in the 3D rendering to see a CAD image and part details</li> </ul>                              |
| Serial BOM Tab                       | <ul> <li>Enter a Dispenser serial number</li> <li>Search the Bill of Material for multiple Dispenser types</li> <li>Graphics Template ID</li> <li>Cable Photos</li> <li>View MDEs</li> </ul> |
| Cable ID Tab                         | <ul><li>Enter cable connection points to find cable details</li><li>Verify cables with a photo</li></ul>                                                                                     |
| Part Look-up                         | Enter a part number for verification                                                                                                                                                         |
| Kit BOM                              | Identify kit components     View MDEs                                                                                                                                                        |
| Obsolete Parts                       | Alternative part recommendations                                                                                                                                                             |
| Specifications                       |                                                                                                                                                                                              |
| Operating requirements               | <ul><li>Internet connection. Browser-based, works with all browsers.</li><li>Annual subscription</li></ul>                                                                                   |
| Contact Us                           |                                                                                                                                                                                              |