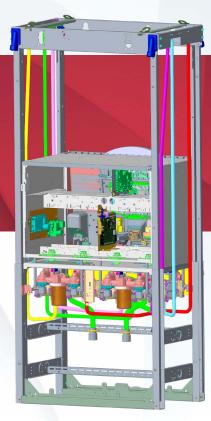

## PATHFINDER™ PARTS NAVIGATOR

| Benefits                             |                                                                                                                                                                                              |
|--------------------------------------|----------------------------------------------------------------------------------------------------------------------------------------------------------------------------------------------|
| Gilbarco Dispenser CAD visual models | <ul><li>Encore: NN1, NL1, NA1, NP3, NPB, NF8, NG0, DEF Cabinet</li><li>Atlas: 9853KXTW1DF, 9153KF, 9216KZ</li></ul>                                                                          |
| Technician Training Tool             | Reduces the learning curve     Gets new Techs working independently fast                                                                                                                     |
| Self-Service Parts Identification    | <ul> <li>Techs can focus on repairs - no recruiting other Techs to identify a part</li> <li>No waiting on Gilbarco Customer Support</li> </ul>                                               |
| Inventory Control                    | Reduces ordering errors     Fewer wrong parts orders means less unwanted inventory                                                                                                           |
| Features                             |                                                                                                                                                                                              |
| CAD Visual Pick Tab                  | <ul> <li>Enter a Dispenser serial number or choose the model number</li> <li>Click on a part in the 3D rendering to see a CAD image and part details</li> </ul>                              |
| Serial BOM Tab                       | <ul> <li>Enter a Dispenser serial number</li> <li>Search the Bill of Material for multiple Dispenser types</li> <li>Graphics Template ID</li> <li>Cable Photos</li> <li>View MDEs</li> </ul> |
| Cable ID Tab                         | <ul><li>Enter cable connection points to find cable details</li><li>Verify cables with a photo</li></ul>                                                                                     |
| Part Look-up                         | Enter a part number for verification                                                                                                                                                         |
| Kit BOM                              | Identify kit components     View MDEs                                                                                                                                                        |
| Obsolete Parts                       | Alternative part recommendations                                                                                                                                                             |
| Specifications                       |                                                                                                                                                                                              |
| Operating requirements               | <ul><li>Internet connection. Browser-based, works with all browsers.</li><li>Annual subscription</li></ul>                                                                                   |
| Contact Us                           |                                                                                                                                                                                              |