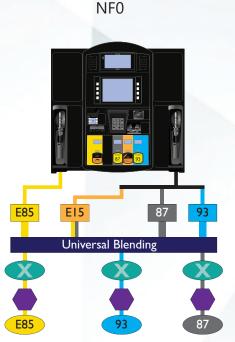

## NF Series Models

For the retailer who wants to offer E85, E15, and three standard grades through 2 hoses per side

NF4

87

93

For the retailer who wants to offer

diesel, E15, and three standard grades

Universal Blending

E15

E85

NF1

For the retailer who wants to offer E85, E15, and three standard grades through 3 hoses per side

NF8

For the retailer who wants the most flexibility with the widest variety of blended fuels with or without ethanol