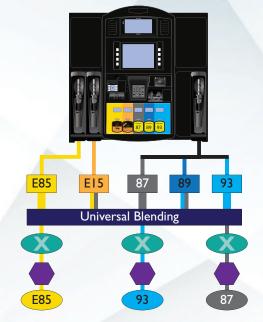

## NF Series Models

For the retailer who wants to offer E85, E15, and three standard grades through 2 hoses per side

NF4

87

93

For the retailer who wants to offer

diesel, E15, and three standard grades

Universal Blending

E15

E85

NF1

For the retailer who wants to offer E85, E15, and three standard grades through 3 hoses per side

NF8

For the retailer who wants the most flexibility with the widest variety of blended fuels with or without ethanol