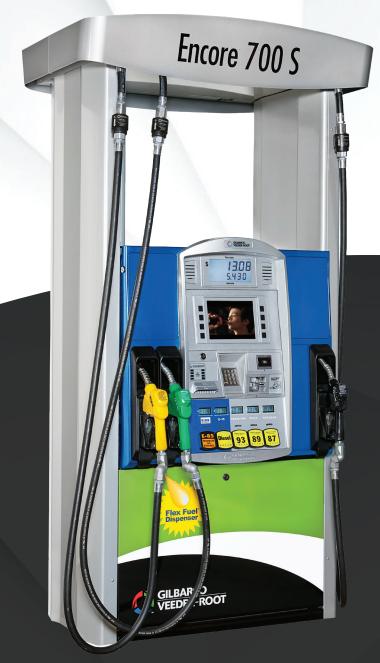

## Flex Your Forecourt

Meet the next generation in fuel blending. Your customers are demanding more and more alternative fuel options. The Encore NF Series helps broaden your fuel offering while keeping the fueling experience simple and safe. With the industry's broadest set of flexible fuel options, the NF Series offers up to five product selections from one fueling position. It's a smart investment that lets you maximize branding and sales opportunities, while keeping the numbers of tanks needed to a minimum.

- **Options:** Four different model configurations available (see page 2)
- **EMV-ready:** No EMV worries with Encore Flex Fuel dispensers
- Rich Media: Applause<sup>™</sup> TV or Applause Media System on 10.4" color screen is available