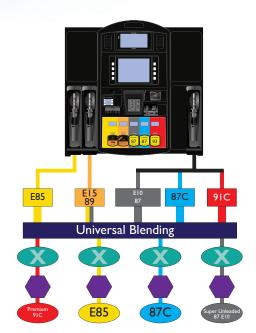

## Flex Your Forecourt

Meet the next generation in fuel blending. Your customers are demanding more and more alternative fuel options. The Encore NF Series helps broaden your fuel offering while keeping the fueling experience simple and safe. With the industry's broadest set of flexible fuel options, the NF Series offers up to five product selections from one fueling position. It's a smart investment that lets you maximize branding and sales opportunities, while keeping the numbers of tanks needed to a minimum.

## NF Series Models

For the retailer who wants to offer E85, E15, and three standard grades through 2 hoses per side

NF4

87

93

For the retailer who wants to offer

diesel, E15, and three standard grades

Universal Blending

E15

E85

NF1

For the retailer who wants to offer E85, E15, and three standard grades through 3 hoses per side

NF8

For the retailer who wants the most flexibility with the widest variety of blended fuels with or without ethanol